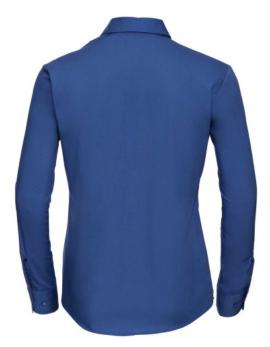

#### Specification

RUSSELL women's long sleeve shirt PURE COTTON.Elegant and very durable shirt with the comfort of pure cotton.Classic collar without buttons, one button on cuff, pocket on the right.100% Poplim cotton, 120/125 g / m2.Laundry at 40 degrees .EASY CARE - Dries fast, easy to iron Aztc Blu XL