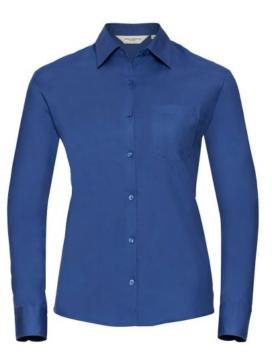

## **RUSSELL WOMEN'S LONG SLEEVE SHIRT PURE COTTON**

#### Specification

RUSSELL women's long sleeve shirt PURE COTTON.Elegant and very durable shirt with the comfort of pure cotton.Classic collar without buttons, one button on cuff, pocket on the right.100% Poplim cotton, 120/125 g / m2.Laundry at 40 degrees .EASY CARE - Dries fast, easy to iron Aztc Blu XL