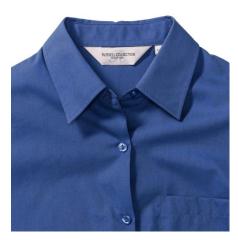

#### Specification

RUSSELL women's long sleeve shirt PURE COTTON.Elegant and very durable shirt with the comfort of pure cotton.Classic collar without buttons, one button on cuff, pocket on the right.100% Poplim cotton, 120/125 g / m2.Laundry at 40 degrees .EASY CARE - Dries fast, easy to iron Aztc Blu XL